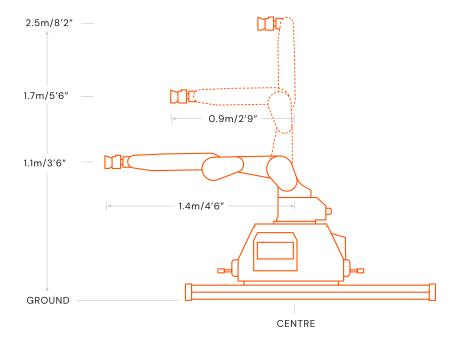

## **OPERATING ENVELOPE**

MAX HEIGHT (FROM GROUND) 2.5m / 8'2"

MAX REACH (FROM ROTATE CENTRE)
1.4m / 4'6"

LOWEST POSITION Om / O'